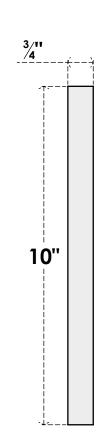

## PBP050X100X075FOS00

5"W X 10"H X 3/4"P STANDARD FOSTER PLINTH BLOCK WITH SQUARE EDGE, ARCHITECTURAL GRADE PVC

**FRONT** 

SIDE

EKENA MILLWORK 2300 WEST MAIN ST. CLARKSVILLE, TX 75426 TOLL FREE: 866-607-0453 WWW.EKENAMILLWORK.COM