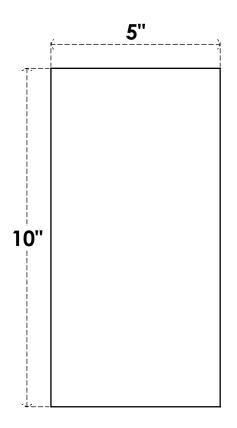

## PBP050X100X075FOS00

5"W X 10"H X 3/4"P STANDARD FOSTER PLINTH BLOCK WITH SQUARE EDGE, ARCHITECTURAL GRADE PVC

**FRONT** 

SIDE

EKENA MILLWORK 2300 WEST MAIN ST. CLARKSVILLE, TX 75426 TOLL FREE: 866-607-0453 WWW.EKENAMILLWORK.COM